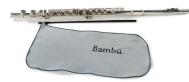

## Code PL01

Code PL05

Code PL07

Code PL02

Code PL06

Code PL08

| Code PL01 | <b>Clarinet Swab</b><br>Size: 38cm x 19cm                            |
|-----------|----------------------------------------------------------------------|
| Code PL02 | <b>Flute Swab</b><br>Size: 36cm x19cm                                |
| Code PL03 | <b>Soprano Saxophone Swab</b><br>Size: 53cm x 27cm                   |
| Code PL04 | <b>Multi-instrument Polishing cloth</b><br>Size: 40cm x 40cm         |
| Code PL05 | <b>Alto Saxophone / Bass Clarinet Body Swab</b><br>Size: 38cm x 35cm |
| Code PL06 | <b>Alto Saxophone / Bass Clarinet Neck Swab</b><br>Size: 29cm x 16cm |
| Code PL07 | <b>Tenor Saxophone Body Swab</b><br>Size: 39cm x 38cm                |
| Code PL08 | <b>Tenor Saxophone Neck Swab</b><br>Size: 38cm x 19cm                |
|           |                                                                      |