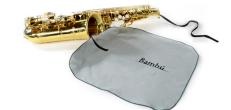

## Microfibre cleaning kits

Code KL02 **Tenor Saxophone Cleaning Kit** 1 body swab + 1 neck swab. Size: same as Art. PL07 & Art. PL08

Code KL03 **Bassoon Cleaning Kit** 1 boot joint swab (26cm x 36cm) 1 wing joint swab (9cm x 38cm) 1 flexible bocal brush

## Code PL01

Code PL05

Code PL07

Code PL02

Code PL06

Code PL08

| Code PL01 | <b>Clarinet Swab</b><br>Size: 38cm x 19cm                            |
|-----------|----------------------------------------------------------------------|
| Code PL02 | <b>Flute Swab</b><br>Size: 36cm x19cm                                |
| Code PL03 | <b>Soprano Saxophone Swab</b><br>Size: 53cm x 27cm                   |
| Code PL04 | <b>Multi-instrument Polishing cloth</b><br>Size: 40cm x 40cm         |
| Code PL05 | <b>Alto Saxophone / Bass Clarinet Body Swab</b><br>Size: 38cm x 35cm |
| Code PL06 | <b>Alto Saxophone / Bass Clarinet Neck Swab</b><br>Size: 29cm x 16cm |
| Code PL07 | <b>Tenor Saxophone Body Swab</b><br>Size: 39cm x 38cm                |
| Code PL08 | <b>Tenor Saxophone Neck Swab</b><br>Size: 38cm x 19cm                |
|           |                                                                      |