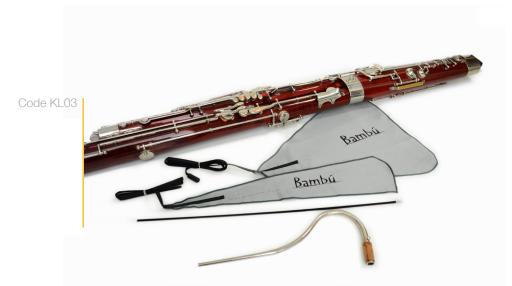

## Microfibre cleaning kits

Code KL02 **Tenor Saxophone Cleaning Kit** 1 body swab + 1 neck swab. Size: same as Art. PL07 & Art. PL08

Code KL03 **Bassoon Cleaning Kit** 1 boot joint swab (26cm x 36cm) 1 wing joint swab (9cm x 38cm) 1 flexible bocal brush