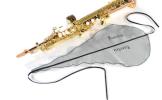

## Code PL01

Code PL05

Code PL07

Code PL02

Code PL06

Code PL08

| Code PL01 | <b>Clarinet Swab</b><br>Size: 38cm x 19cm                            |
|-----------|----------------------------------------------------------------------|
| Code PL02 | <b>Flute Swab</b><br>Size: 36cm x19cm                                |
| Code PL03 | <b>Soprano Saxophone Swab</b><br>Size: 53cm x 27cm                   |
| Code PL04 | <b>Multi-instrument Polishing cloth</b><br>Size: 40cm x 40cm         |
| Code PL05 | <b>Alto Saxophone / Bass Clarinet Body Swab</b><br>Size: 38cm x 35cm |
| Code PL06 | <b>Alto Saxophone / Bass Clarinet Neck Swab</b><br>Size: 29cm x 16cm |
| Code PL07 | <b>Tenor Saxophone Body Swab</b><br>Size: 39cm x 38cm                |
| Code PL08 | <b>Tenor Saxophone Neck Swab</b><br>Size: 38cm x 19cm                |
|           |                                                                      |