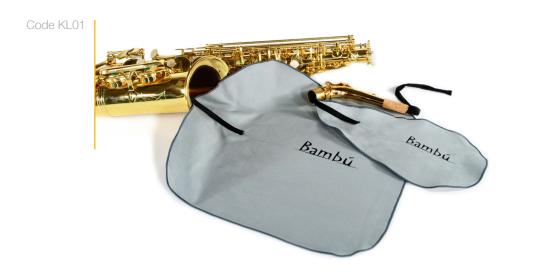

## Microfibre cleaning kits

Code KL02 **Tenor Saxophone Cleaning Kit** 1 body swab + 1 neck swab. Size: same as Art. PL07 & Art. PL08

Code KL03 **Bassoon Cleaning Kit** 1 boot joint swab (26cm x 36cm) 1 wing joint swab (9cm x 38cm) 1 flexible bocal brush