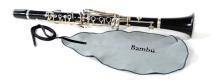

## Code PL01

Code PL05

Code PL07

Code PL02

Code PL06

Code PL08

| Code PL01 | <b>Clarinet Swab</b><br>Size: 38cm x 19cm                            |
|-----------|----------------------------------------------------------------------|
| Code PL02 | <b>Flute Swab</b><br>Size: 36cm x19cm                                |
| Code PL03 | <b>Soprano Saxophone Swab</b><br>Size: 53cm x 27cm                   |
| Code PL04 | <b>Multi-instrument Polishing cloth</b><br>Size: 40cm x 40cm         |
| Code PL05 | <b>Alto Saxophone / Bass Clarinet Body Swab</b><br>Size: 38cm x 35cm |
| Code PL06 | <b>Alto Saxophone / Bass Clarinet Neck Swab</b><br>Size: 29cm x 16cm |
| Code PL07 | <b>Tenor Saxophone Body Swab</b><br>Size: 39cm x 38cm                |
| Code PL08 | <b>Tenor Saxophone Neck Swab</b><br>Size: 38cm x 19cm                |
|           |                                                                      |