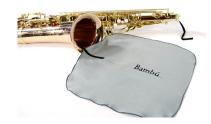

## Microfibre cleaning kits

Code KL02 **Tenor Saxophone Cleaning Kit** 1 body swab + 1 neck swab. Size: same as Art. PL07 & Art. PL08

Code KL03 **Bassoon Cleaning Kit** 1 boot joint swab (26cm x 36cm) 1 wing joint swab (9cm x 38cm) 1 flexible bocal brush

## Code PL01

Code PL05

Code PL07

Code PL02

Code PL06

Code PL08

| Code PL01 | <b>Clarinet Swab</b><br>Size: 38cm x 19cm                            |
|-----------|----------------------------------------------------------------------|
| Code PL02 | <b>Flute Swab</b><br>Size: 36cm x19cm                                |
| Code PL03 | <b>Soprano Saxophone Swab</b><br>Size: 53cm x 27cm                   |
| Code PL04 | <b>Multi-instrument Polishing cloth</b><br>Size: 40cm x 40cm         |
| Code PL05 | <b>Alto Saxophone / Bass Clarinet Body Swab</b><br>Size: 38cm x 35cm |
| Code PL06 | <b>Alto Saxophone / Bass Clarinet Neck Swab</b><br>Size: 29cm x 16cm |
| Code PL07 | <b>Tenor Saxophone Body Swab</b><br>Size: 39cm x 38cm                |
| Code PL08 | <b>Tenor Saxophone Neck Swab</b><br>Size: 38cm x 19cm                |
|           |                                                                      |