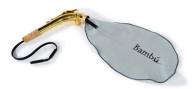

## Code PL01

Code PL05

Code PL07

Code PL02

Code PL06

Code PL08

| Code PL01 | <b>Clarinet Swab</b><br>Size: 38cm x 19cm                            |
|-----------|----------------------------------------------------------------------|
| Code PL02 | <b>Flute Swab</b><br>Size: 36cm x19cm                                |
| Code PL03 | <b>Soprano Saxophone Swab</b><br>Size: 53cm x 27cm                   |
| Code PL04 | <b>Multi-instrument Polishing cloth</b><br>Size: 40cm x 40cm         |
| Code PL05 | <b>Alto Saxophone / Bass Clarinet Body Swab</b><br>Size: 38cm x 35cm |
| Code PL06 | <b>Alto Saxophone / Bass Clarinet Neck Swab</b><br>Size: 29cm x 16cm |
| Code PL07 | <b>Tenor Saxophone Body Swab</b><br>Size: 39cm x 38cm                |
| Code PL08 | <b>Tenor Saxophone Neck Swab</b><br>Size: 38cm x 19cm                |
|           |                                                                      |